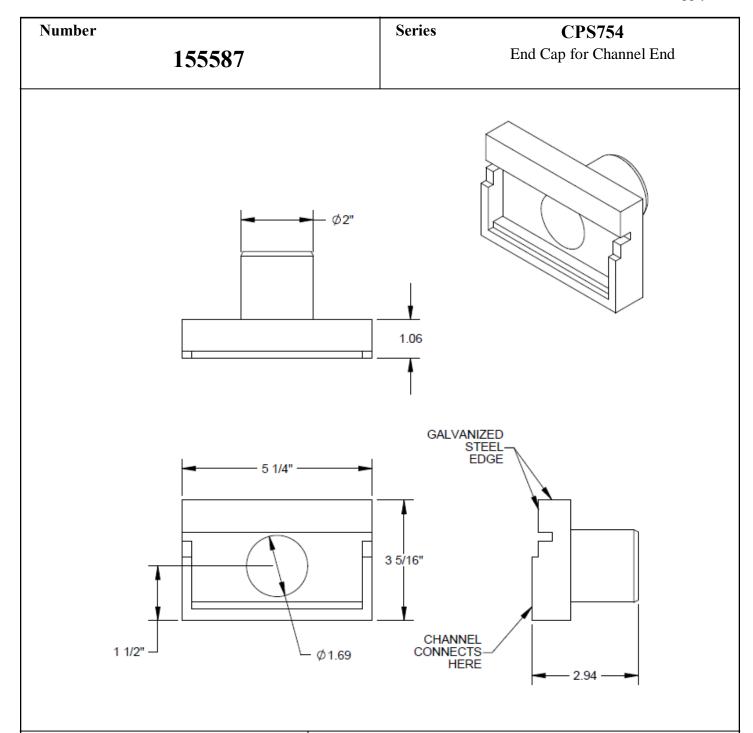

## **Specification**

MEA END CAP FOR CHANNEL END WITH INTEGRATED OUTLET CONNECTOR HD-PE 2". CONSTRUCTED OF POLYMER CONCRETE. TOP EDGE IS PROTECTED WITH GALVANIZED STEEL. SUITABLE FOR TOTAL HEIGHT 3.15+; SUPPLIED BY TRENCH DRAIN SUPPLY.